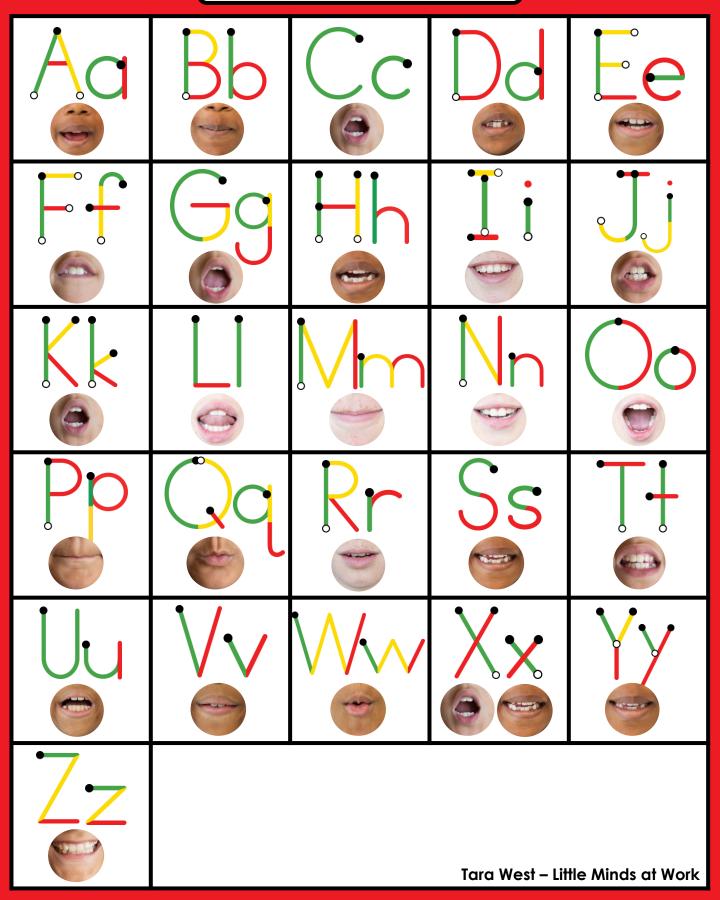

#### A NOTE FROM TARA WEST

Thanks so much for downloading the Guided Phonics + Beyond free Alphabet Portrait Charts packet. These charts can be used for your whole-group learning, small-group learning, or placed in a student take-home folder. You can print the charts 6-to-1 sheet, 4-to-1 sheet, or 2-to-1 sheet to use them as smaller posters or flashcards. If you have additional questions as always, feel free to email me at littlemindsatworkLLC@gmail.com, follow me on <u>Facebook</u>, or visit my blog, <u>Little Minds at Work</u>.