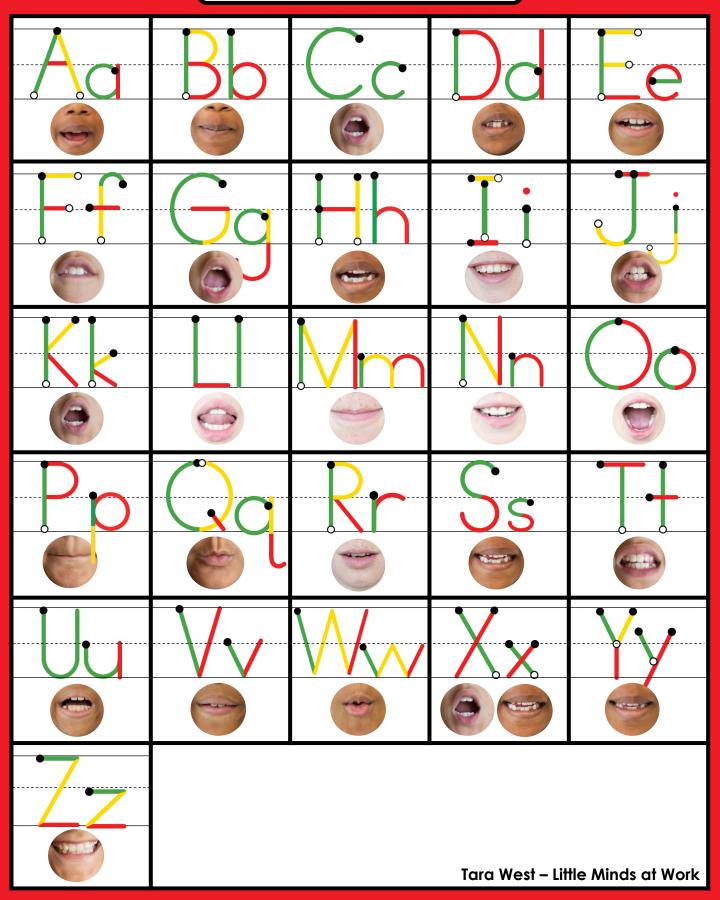

#### A NOTE FROM TARA WEST

Thanks so much for downloading the Guided Phonics + Beyond free Alphabet Portrait Charts packet. These charts can be used for your whole-group learning, small-group learning, or placed in a student take-home folder. You can print the charts 6-to-1 sheet, 4-to-1 sheet, or 2-to-1 sheet to use them as smaller posters or flashcards. If you have additional questions as always, feel free to email me at littlemindsatworkLLC@gmail.com, follow me on <u>Facebook</u>, or visit my blog, <u>Little Minds at Work</u>.