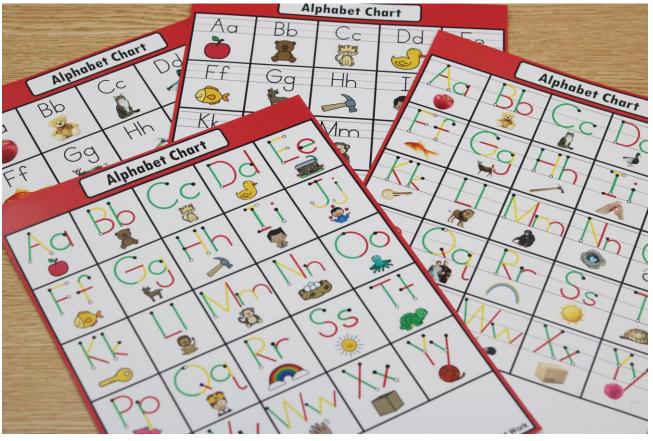

#### A NOTE FROM TARA WEST

Thanks so much for downloading the Guided Phonics + Beyond free Alphabet Portrait Charts packet. These charts can be used for your whole-group learning, small-group learning, or placed in a student take-home folder. You can print the charts 6-to-1 sheet, 4-to-1 sheet, or 2-to-1 sheet to use them as smaller posters or flashcards. If you have additional questions as always, feel free to email me at littlemindsatworkLLC@gmail.com, follow me on <u>Facebook</u>, or visit my blog, <u>Little Minds at Work</u>.