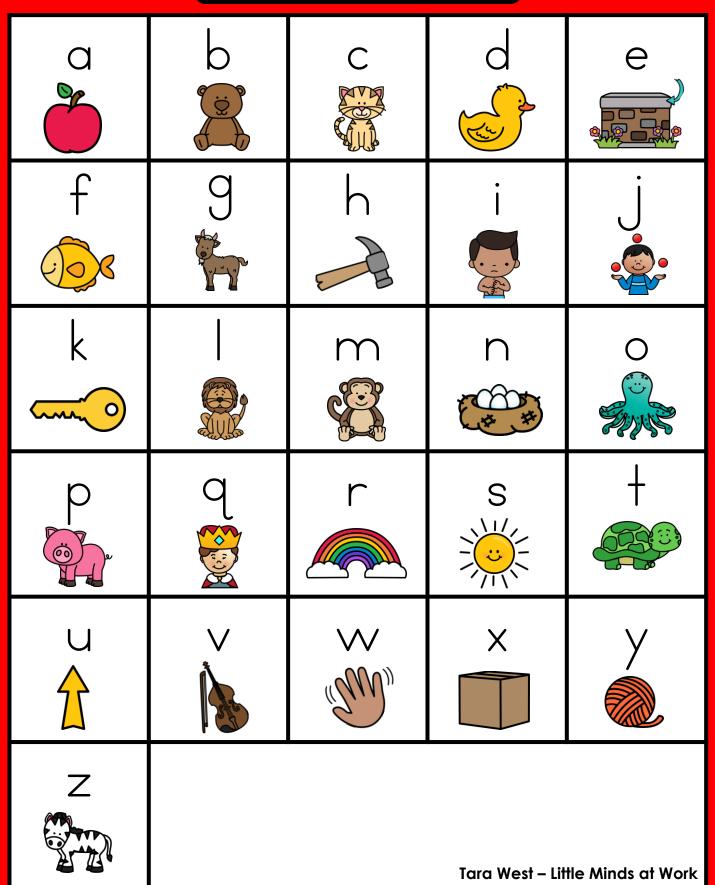

#### A NOTE FROM TARA WEST

Thanks so much for downloading the Guided Phonics + Beyond free Alphabet Portrait Charts packet. These charts can be used for your whole-group learning, small-group learning, or placed in a student take-home folder. You can print the charts 6-to-1 sheet, 4-to-1 sheet, or 2-to-1 sheet to use them as smaller posters or flashcards. If you have additional questions as always, feel free to email me at littlemindsatworkLLC@gmail.com, follow me on <u>Facebook</u>, or visit my blog, <u>Little Minds at Work</u>.