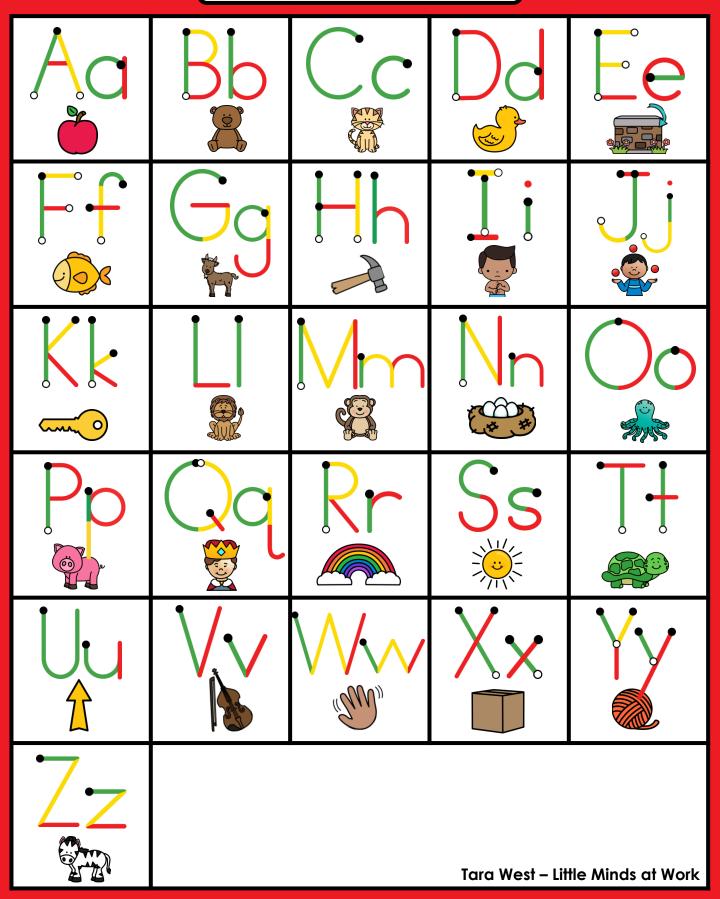

#### A NOTE FROM TARA WEST

Thanks so much for downloading the Guided Phonics + Beyond free Alphabet Portrait Charts packet. These charts can be used for your whole-group learning, small-group learning, or placed in a student take-home folder. You can print the charts 6-to-1 sheet, 4-to-1 sheet, or 2-to-1 sheet to use them as smaller posters or flashcards. If you have additional questions as always, feel free to email me at littlemindsatworkLLC@gmail.com, follow me on <u>Facebook</u>, or visit my blog, <u>Little Minds at Work</u>.