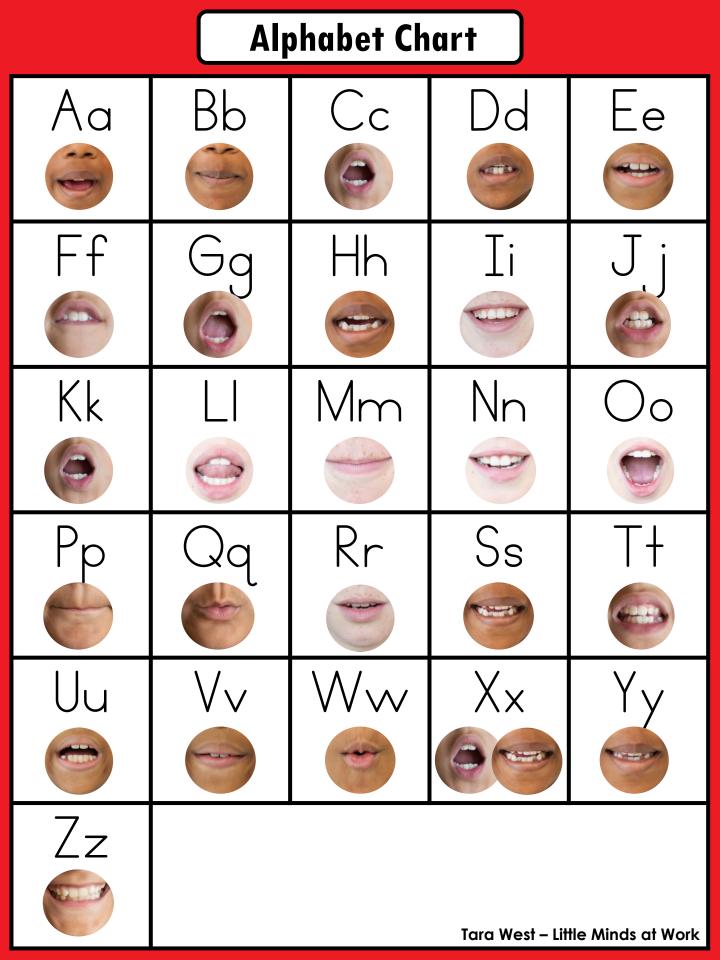

#### A NOTE FROM TARA WEST

Thanks so much for downloading the Guided Phonics + Beyond free Alphabet Portrait Charts packet. These charts can be used for your whole-group learning, small-group learning, or placed in a student take-home folder. You can print the charts 6-to-1 sheet, 4-to-1 sheet, or 2-to-1 sheet to use them as smaller posters or flashcards. If you have additional questions as always, feel free to email me at littlemindsatworkLLC@gmail.com, follow me on <u>Facebook</u>, or visit my blog, <u>Little Minds at Work</u>.