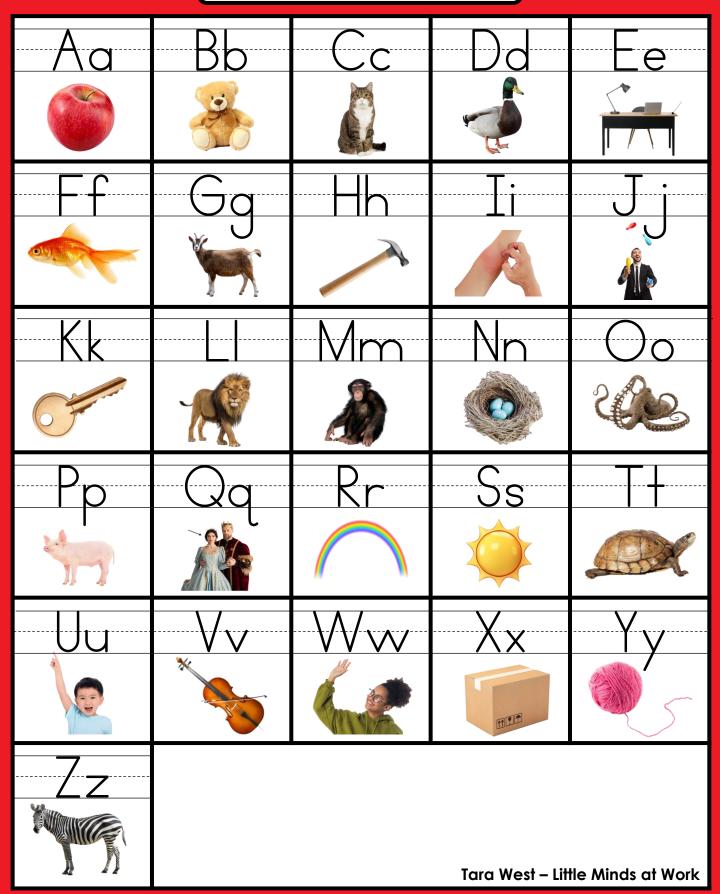

#### A NOTE FROM TARA WEST

Thanks so much for downloading the Guided Phonics + Beyond free Alphabet Portrait Charts packet. These charts can be used for your whole-group learning, small-group learning, or placed in a student take-home folder. You can print the charts 6-to-1 sheet, 4-to-1 sheet, or 2-to-1 sheet to use them as smaller posters or flashcards. If you have additional questions as always, feel free to email me at littlemindsatworkLLC@gmail.com, follow me on <u>Facebook</u>, or visit my blog, <u>Little Minds at Work</u>.