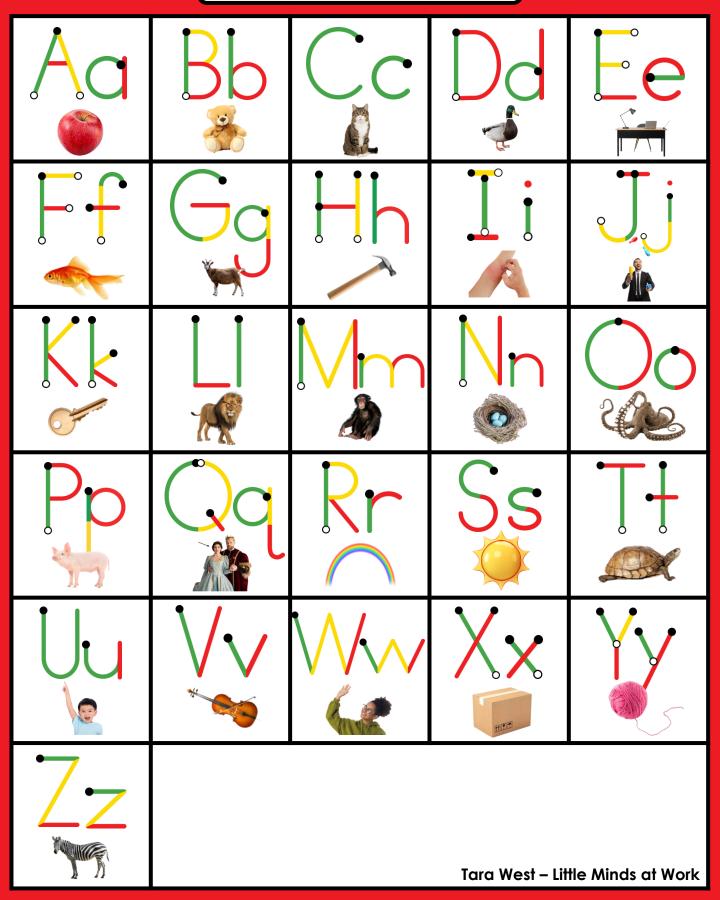

#### A NOTE FROM TARA WEST

Thanks so much for downloading the Guided Phonics + Beyond free Alphabet Portrait Charts packet. These charts can be used for your whole-group learning, small-group learning, or placed in a student take-home folder. You can print the charts 6-to-1 sheet, 4-to-1 sheet, or 2-to-1 sheet to use them as smaller posters or flashcards. If you have additional questions as always, feel free to email me at littlemindsatworkLLC@gmail.com, follow me on <u>Facebook</u>, or visit my blog, <u>Little Minds at Work</u>.