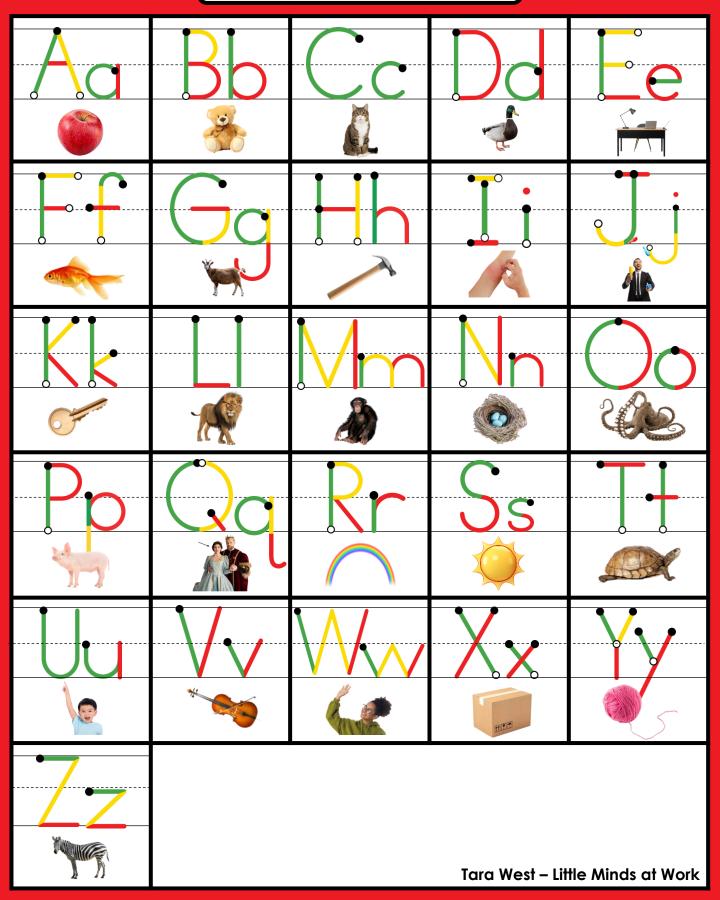

#### A NOTE FROM TARA WEST

Thanks so much for downloading the Guided Phonics + Beyond free Alphabet Portrait Charts packet. These charts can be used for your whole-group learning, small-group learning, or placed in a student take-home folder. You can print the charts 6-to-1 sheet, 4-to-1 sheet, or 2-to-1 sheet to use them as smaller posters or flashcards. If you have additional questions as always, feel free to email me at littlemindsatworkLLC@gmail.com, follow me on <u>Facebook</u>, or visit my blog, <u>Little Minds at Work</u>.