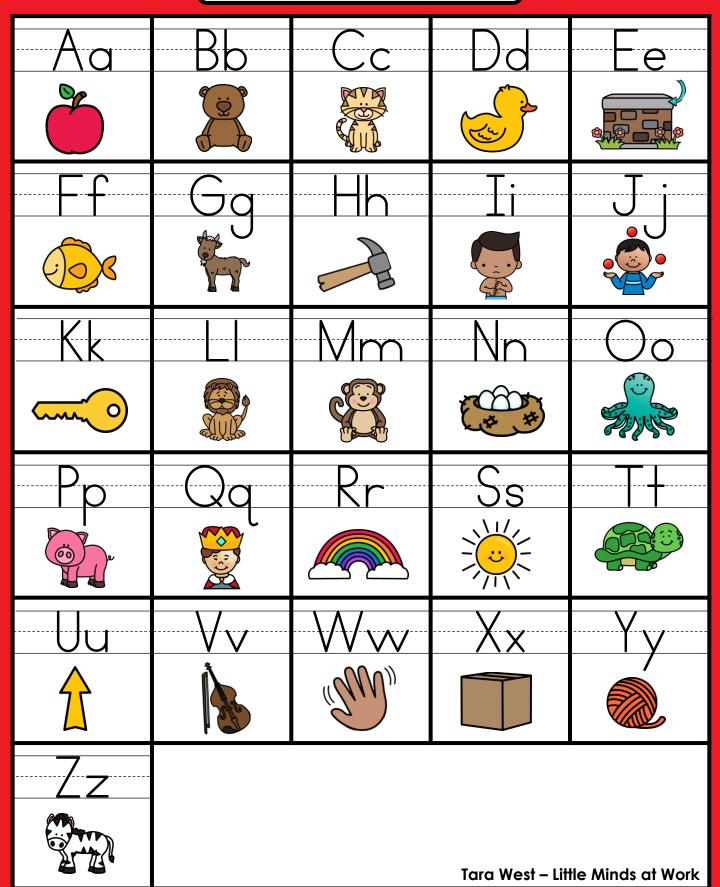

#### A NOTE FROM TARA WEST

Thanks so much for downloading the Guided Phonics + Beyond free Alphabet Portrait Charts packet. These charts can be used for your whole-group learning, small-group learning, or placed in a student take-home folder. You can print the charts 6-to-1 sheet, 4-to-1 sheet, or 2-to-1 sheet to use them as smaller posters or flashcards. If you have additional questions as always, feel free to email me at littlemindsatworkLLC@gmail.com, follow me on <u>Facebook</u>, or visit my blog, <u>Little Minds at Work</u>.