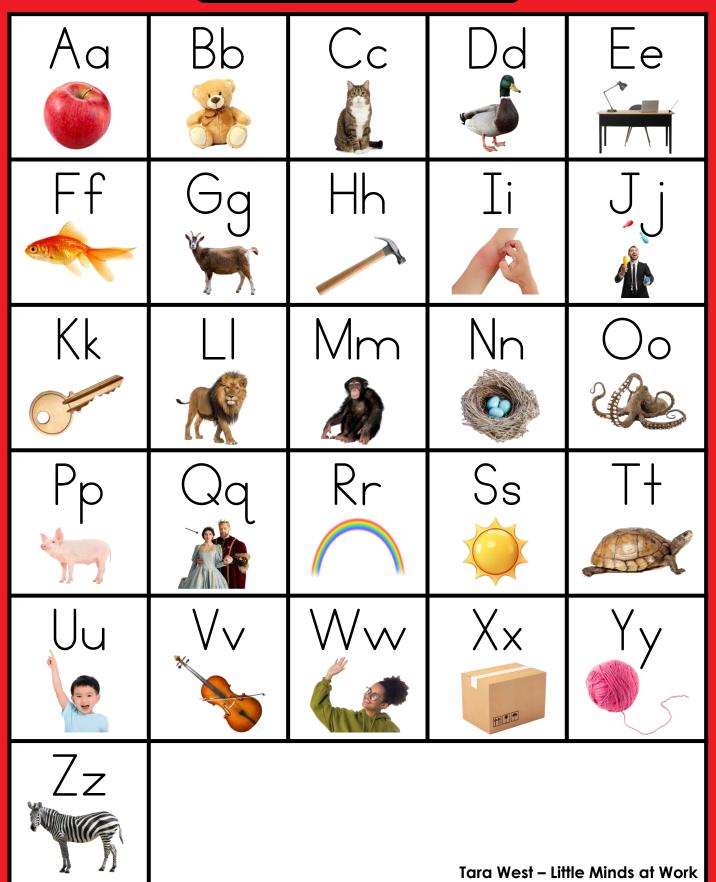

#### A NOTE FROM TARA WEST

Thanks so much for downloading the Guided Phonics + Beyond free Alphabet Portrait Charts packet. These charts can be used for your whole-group learning, small-group learning, or placed in a student take-home folder. You can print the charts 6-to-1 sheet, 4-to-1 sheet, or 2-to-1 sheet to use them as smaller posters or flashcards. If you have additional questions as always, feel free to email me at littlemindsatworkLLC@gmail.com, follow me on <u>Facebook</u>, or visit my blog, <u>Little Minds at Work</u>.