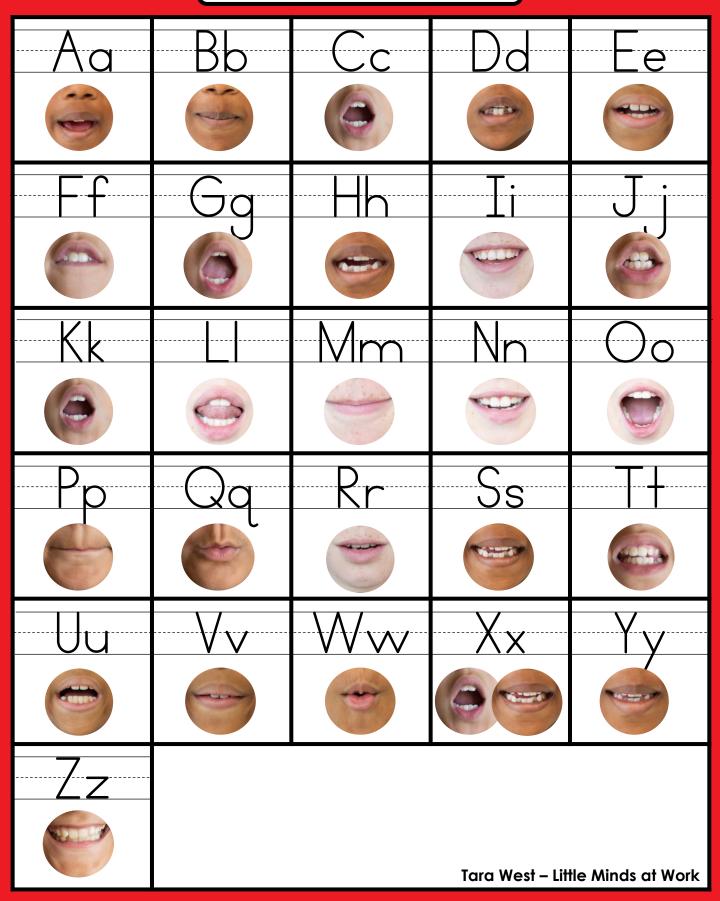

#### A NOTE FROM TARA WEST

Thanks so much for downloading the Guided Phonics + Beyond free Alphabet Portrait Charts packet. These charts can be used for your whole-group learning, small-group learning, or placed in a student take-home folder. You can print the charts 6-to-1 sheet, 4-to-1 sheet, or 2-to-1 sheet to use them as smaller posters or flashcards. If you have additional questions as always, feel free to email me at littlemindsatworkLLC@gmail.com, follow me on <u>Facebook</u>, or visit my blog, <u>Little Minds at Work</u>.