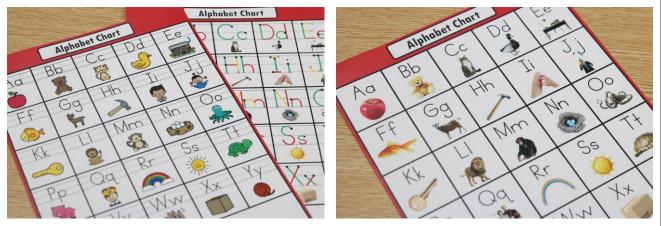

#### A NOTE FROM TARA WEST

Thanks so much for downloading the Guided Phonics + Beyond free Alphabet Portrait Charts packet. These charts can be used for your whole-group learning, small-group learning, or placed in a student take-home folder. You can print the charts 6-to-1 sheet, 4-to-1 sheet, or 2-to-1 sheet to use them as smaller posters or flashcards. If you have additional questions as always, feel free to email me at littlemindsatworkLLC@gmail.com, follow me on <u>Facebook</u>, or visit my blog, <u>Little Minds at Work</u>.