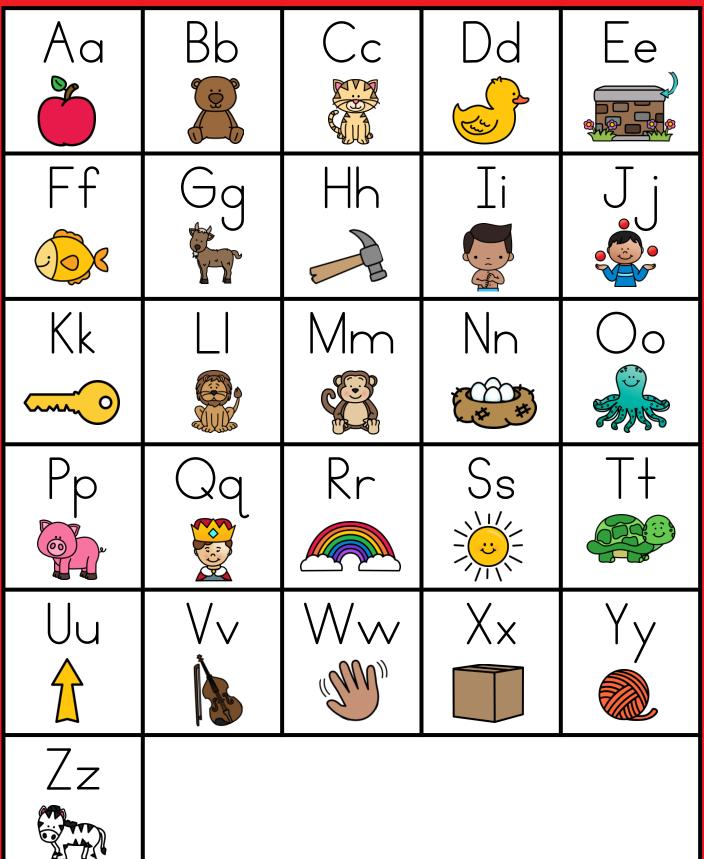

#### A NOTE FROM TARA WEST

Thanks so much for downloading the Guided Phonics + Beyond free Alphabet Portrait Charts packet. These charts can be used for your whole-group learning, small-group learning, or placed in a student take-home folder. You can print the charts 6-to-1 sheet, 4-to-1 sheet, or 2-to-1 sheet to use them as smaller posters or flashcards. If you have additional questions as always, feel free to email me at littlemindsatworkLLC@gmail.com, follow me on <u>Facebook</u>, or visit my blog, <u>Little Minds at Work</u>.