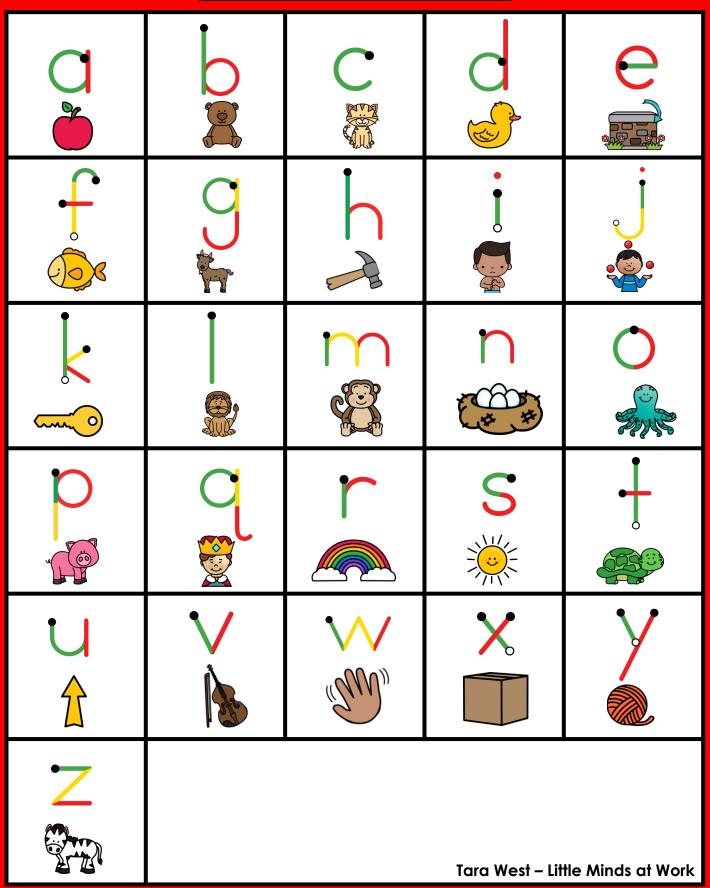

#### A NOTE FROM TARA WEST

Thanks so much for downloading the Guided Phonics + Beyond free Alphabet Portrait Charts packet. These charts can be used for your whole-group learning, small-group learning, or placed in a student take-home folder. You can print the charts 6-to-1 sheet, 4-to-1 sheet, or 2-to-1 sheet to use them as smaller posters or flashcards. If you have additional questions as always, feel free to email me at littlemindsatworkLLC@gmail.com, follow me on <u>Facebook</u>, or visit my blog, <u>Little Minds at Work</u>.