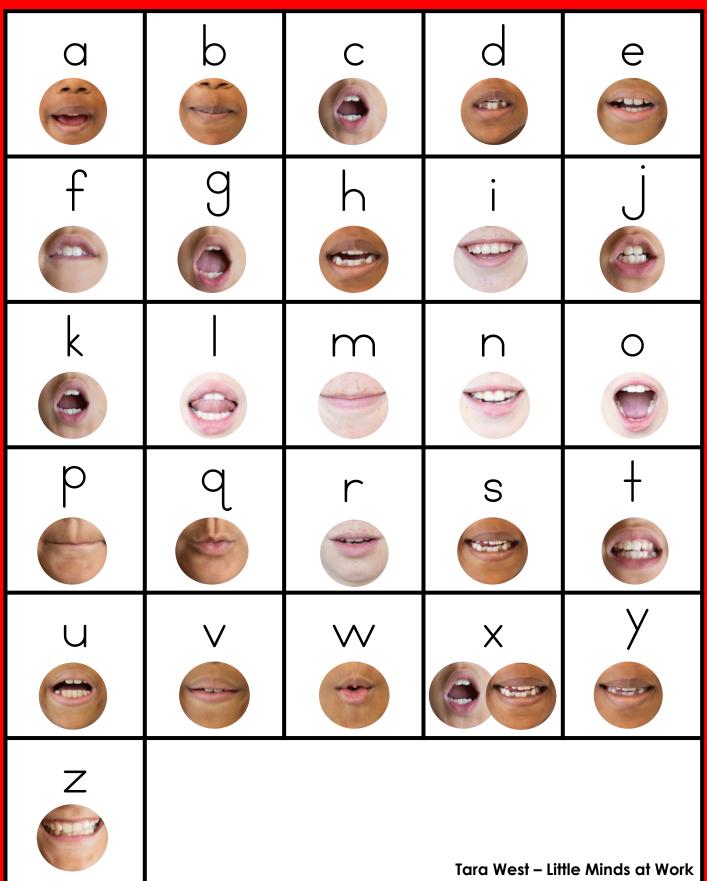

#### A NOTE FROM TARA WEST

Thanks so much for downloading the Guided Phonics + Beyond free Alphabet Portrait Charts packet. These charts can be used for your whole-group learning, small-group learning, or placed in a student take-home folder. You can print the charts 6-to-1 sheet, 4-to-1 sheet, or 2-to-1 sheet to use them as smaller posters or flashcards. If you have additional questions as always, feel free to email me at littlemindsatworkLLC@gmail.com, follow me on <u>Facebook</u>, or visit my blog, <u>Little Minds at Work</u>.