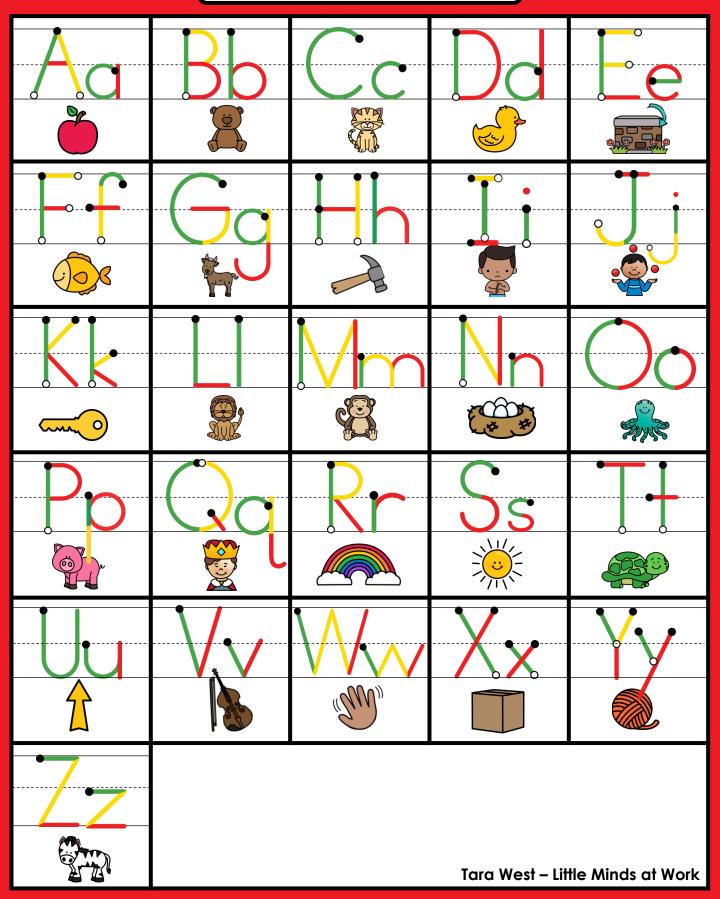

#### A NOTE FROM TARA WEST

Thanks so much for downloading the Guided Phonics + Beyond free Alphabet Portrait Charts packet. These charts can be used for your whole-group learning, small-group learning, or placed in a student take-home folder. You can print the charts 6-to-1 sheet, 4-to-1 sheet, or 2-to-1 sheet to use them as smaller posters or flashcards. If you have additional questions as always, feel free to email me at littlemindsatworkLLC@gmail.com, follow me on <u>Facebook</u>, or visit my blog, <u>Little Minds at Work</u>.